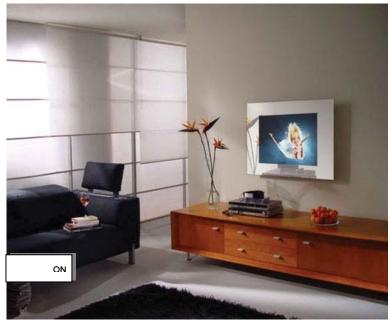

### MAGIC MIRROR® EFFECT

Residential Products | Living room | 46.0"

## MAGIC MIRROR® EFFECT- TECHNOLOGY BECOMES INVISIBLE

The MAGIC MIRROR® technology is a special mirror coating process that allows the viewing surface of the monitor system to disappear completely behind a uniform mirror surface when it is turned off. The monitor system can be placed flexible at any place behind the mirror. The MAGIC MIRROR® has a slightly dimmed appearance to be able to ensure complete invisibility when turned off.

#### Please note

The illustration of the "Magic Mirror®-effect" may be done exclusively with the images above (only in combination). The logo is applicable in this context.