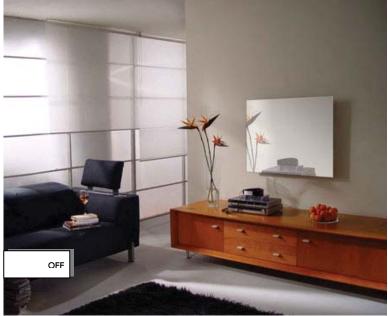

### MAGIC MIRROR® EFFECT

Residential Products | Living room | 46.0"

## MAGIC MIRROR® EFFECT- TECHNOLOGY BECOMES INVISIBLE

The MAGIC MIRROR® technology is a special mirror coating process that allows the viewing surface of the monitor system to disappear completely behind a uniform mirror surface when it is turned off. The monitor system can be placed flexible at any place behind the mirror. The MAGIC MIRROR® has a slightly dimmed appearance to be able to ensure complete invisibility when turned off.

#### Please note

The illustration of the "Magic Mirror®-effect" may be done exclusively with the images above (only in combination). The logo is applicable in this context.